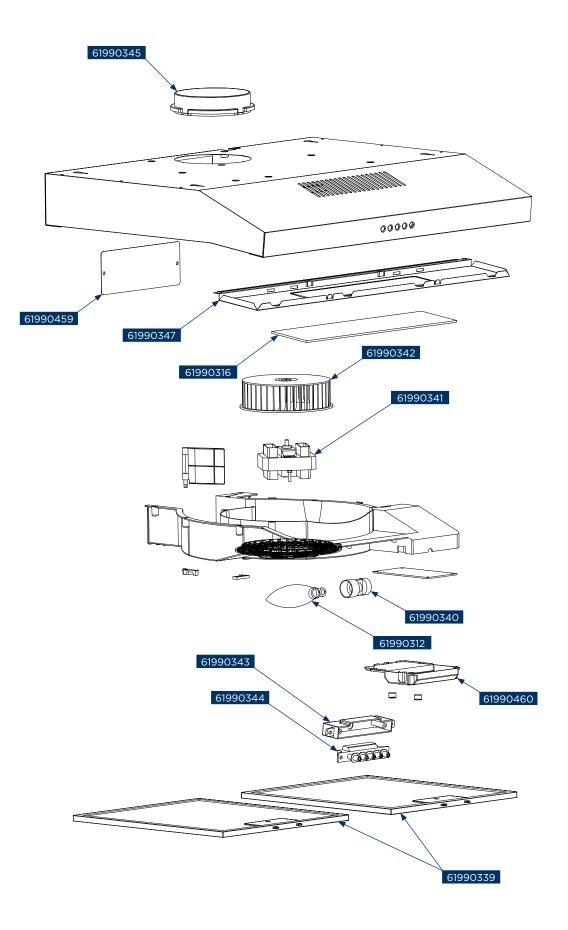

## OPP1260ss

| Concept kód | Český název                                                                                                      | Anglický název                                                                                 |
|-------------|------------------------------------------------------------------------------------------------------------------|------------------------------------------------------------------------------------------------|
| 61990312    | LED žárovka OPP1260bc_wh_ss, OPP2260, OPP1160ss,<br>OPP1160wh_bc, OPK3060ss, OPV3860ds, OPP1250wh                | LED lamp OPP1260bc_wh_ss, OPP2260, OPP1160ss,<br>OPP1160wh_bc, OPK3060ss, OPV3860ds, OPP1250wh |
| 61990316    | Kryt osvětlení OPP1260bc_wh_ss, OPP2260, OPP1160ss,<br>OPP1160wh_bc, OPV3860ds, OPP1250wh                        | Lamp cover OPP1260bc_wh_ss, OPP2260, OPP1160ss,<br>OPP1160wh_bc, OPV3860ds, OPP1250wh          |
| 61990339    | Filtr tukový OPP1260bc_wh_ss, OPP2260, OPP1160ss,<br>OPP1160wh_bc                                                | Aluminum filter OPP1260bc_wh_ss, OPP2260, OPP1160ss, OPP1160wh_bc                              |
| 61990340    | Objímka LED žárovky OPP1260bc_wh_ss, OPP2260, OPP1160ss, OPP1160wh_bc                                            | LED lamp cap OPP1260bc_wh_ss, OPP2260, OPP1160ss, OPP1160wh_bc                                 |
| 61990341    | Motor OPP1260bc_wh_ss, OPP2260, OPP1160ss, OPP1160wh_<br>bc, OPP1250wh                                           | Motor OPP1260bc_wh_ss, OPP2260, OPP1160ss, OPP1160wh_bc, OPP1250wh                             |
| 61990342    | Lopatky motoru OPP1260bc_wh_ss, OPP2260, OPP1160ss, OPP1160wh_bc, OPP1250wh                                      | Wind turbines components OPP1260bc_wh_ss, OPP2260, OPP1160ss, OPP1160wh_bc, OPP1250wh          |
| 61990343    | Plastové pouzdro přepínače odvětrávání a světla OPP1260bc_<br>wh_ss, OPP2260, OPP1160ss, OPP1160wh_bc, OPP1250wh | Mechanical switch box OPP1260bc_wh_ss, OPP2260, OPP1160ss, OPP1160wh_bc, OPP1250wh             |
| 61990344    | Tlačítkový přepínač odvětrávání a světla OPP1260bc_wh_ss, OPP2260, OPP1160ss, OPP1160wh_bc, OPP1250wh            | Mechanical switch OPP1260bc_wh_ss, OPP2260, OPP1160ss, OPP1160wh_bc, OPP1250wh                 |
| 61990345    | Zpětná klapka OPP1260bc_wh_ss, OPP2260, OPP1160ss,<br>OPP1160wh_bc, OPP1250wh                                    | Outlet component OPP1260bc_wh_ss, OPP2260, OPP1160ss, OPP1160wh_bc, OPP1250wh                  |
| 61990347    | Kryt spodní OPP1260wh_ss, OPP1250wh                                                                              | Lamp panel OPP1260wh_ss, OPP1250wh                                                             |
| 61990459    | Kryt vývodu odsavače OPP1250wh, OPP1260ss                                                                        | Outlet cover plate OPP1250wh, OPP1260ss                                                        |
| 61990460    | Plastový kryt pro PCB jednotku OPP1250wh, OPP1260ss                                                              | Box for PCB board OPP1250wh, OPP1260ss                                                         |